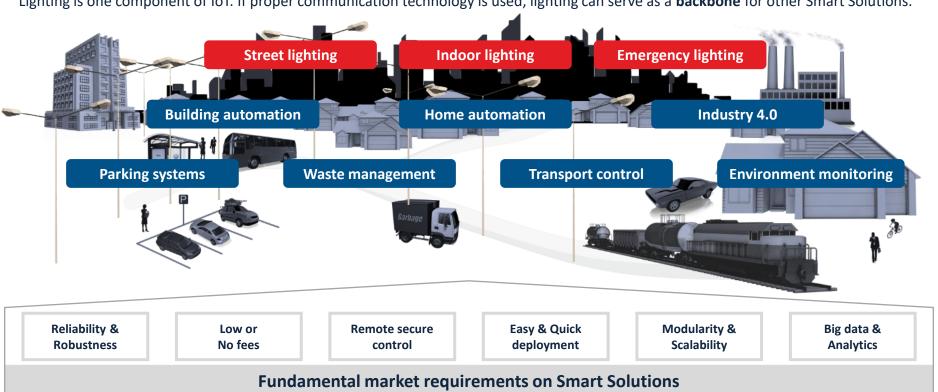

# The Lighting Industry has to adapt to market needs for Smart Solutions

Lighting is one component of IoT. If proper communication technology is used, lighting can serve as a **backbone** for other Smart Solutions.

## Connectivity is fundamental for "SMART" and wireless is mostly the best option

- Fast response
- Transmission capacity

- Installation not permitted
- Reinstallation difficult
- Scalability issues

- Quick installation
- Lower installation costs
- High flexibility
- Scalable solutions

- Lower throughput
- Slower response

In the Lighting industry benefits of <u>wireless</u> technologies <u>prevails</u> significantly